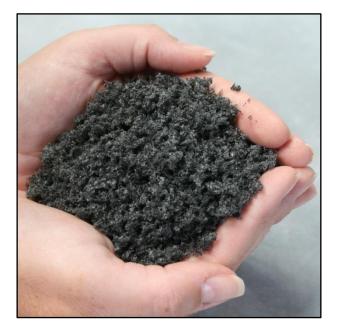

## **Specifications:**

Flake size: 5 – 6mm

Colour: Ash grey

Coverage: approx. 7sq.mtrs to 1cm depth

Weight: approx. 2kg

Shipping weight: 2.4kg

Packaging type: Carton

Additional information:

## **Technical Datasheet** Ashsoft - medium display ash

MTFX Ashsoft medium display ash is an artificial flake ash used for dressing sets, windows and areas of footfall.

Snowsoft is anti-static and does not 'travel' in thoroughfares, ensuring minimal clear-up is required. It is ready to use straight from the box and is great for areas of large coverage, scenes, stage setting or for use in tv and film.