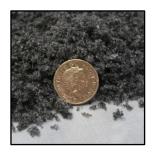

## **Specifications:**

Flake size: 5 – 6mm

Colour: Ash grey

Coverage: approx. 7sq.mtrs to 1cm depth

Weight: approx. 2kg

Shipping weight: 2.4kg

Packaging type: Carton

Additional information: